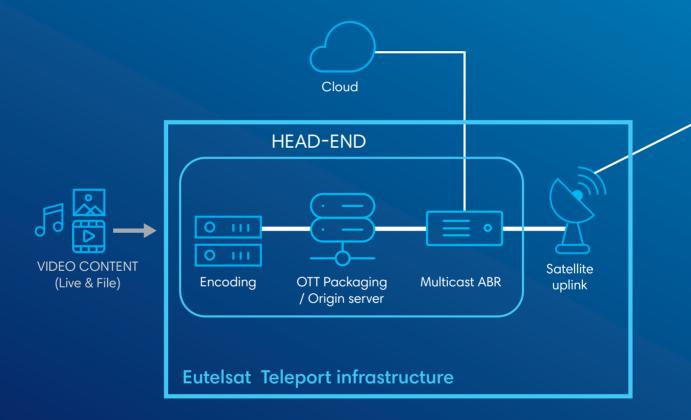

### HEAD-END

Eutelsat can provide:

- Content encoding to adaptive bitrate
- HTTP packaging and conversion for multicast
- Signal modulation and uplink