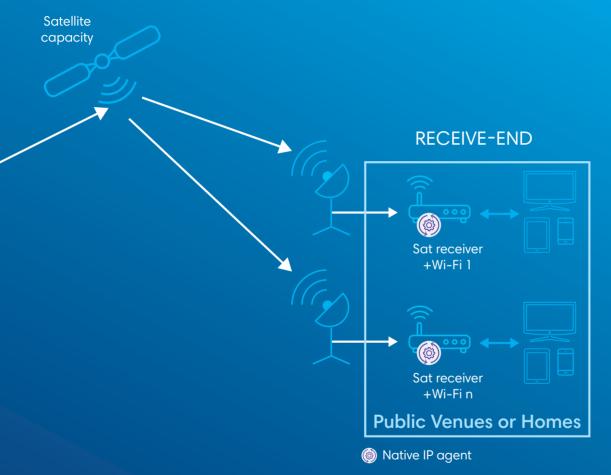

#### **RECEIVE-END** At the user's premises:

Content is retrieved through a simple DTH antenna

The decoder demodulates, converts, and for VOD, stores the content on its hard disk

Content can then be streamed on the local network over HTTP to any device

Users connect to the local Wi-Fi and enjoy the content

32, boulevard Gallieni, 92130 Issy-les-Moulineaux, France www.eutelsat.com + 33 1 53 98 47 47

What can we do for you? Please visit **www.eutelsat.com/enquiries** 